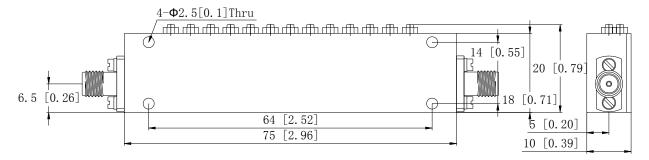

## **Outline Drawing:**

1. Dimensions are in mm [Inches]

2. Tolerances: Outline drawing: ±0.2 [0.008]

Hole: ±0.2 [0.008]