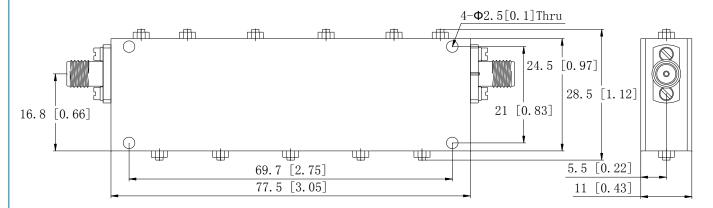

## **Outline Drawing:**

1. Dimensions are in mm [Inches]

2. Tolerances: Outline drawing: ±0.2 [0.008]

Hole: ±0.2 [0.008]