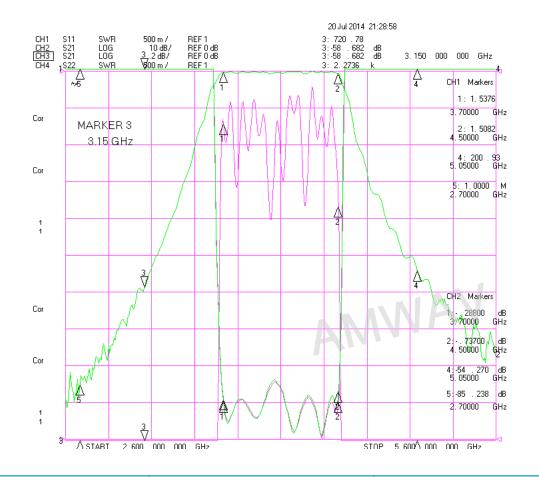

## **Test Curve:**

AMWAV Technology, Ltd. Website: www.amwav.com E-mail: sales@amwav.com Tel: +86 02887492975

## **Specifications**

| Parameters                          | Min.                         | Тур.                 | Max.            | Units |
|-------------------------------------|------------------------------|----------------------|-----------------|-------|
| Frequency range                     | 3.7                          |                      | 4.5             | GHz   |
| Insertion Loss                      |                              |                      | 1               | dB    |
| Ripple in Pass band                 |                              |                      | $\pm$ 0.4       |       |
| VSWR                                |                              |                      | 1.8             |       |
| Rejection @ DC-3.15GHz<br>@ 5.05GHz | 50<br>50                     |                      |                 | dB    |
| Group Delay                         |                              |                      | 10              | ns    |
| Power Handling                      |                              |                      | 5               | W     |
| Operating Temperature               | -45                          |                      | +85             |       |
| Impedance                           |                              | 50                   |                 | Ohms  |
| Input / Output Connector            | SMA-Female (R                | emovable, $\Phi$ 0.5 | mm Pins inside) |       |
| Finish                              | Black Paint or Silver Plated |                      |                 |       |