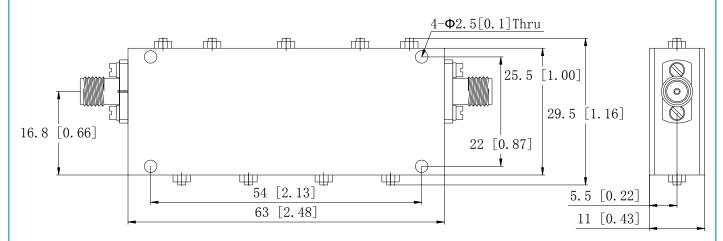

# **Outline Drawing:**

- 1. Dimensions are in mm [Inches]
- 2. Tolerances: Outline drawing: ±0.2 [0.008]

Hole: ±0.2 [0.008]