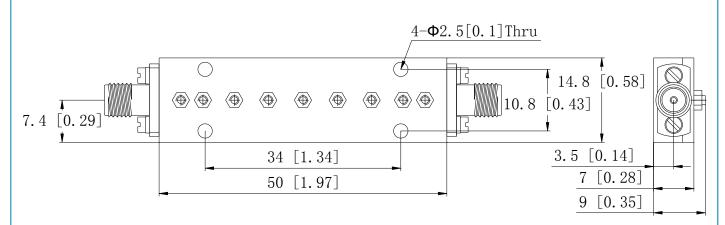

# **Outline Drawing:**

- 1. Dimensions are in mm [Inches]
- 2. Tolerances: Outline drawing: ±0.2 [0.008]

Hole: ±0.2 [0.008]