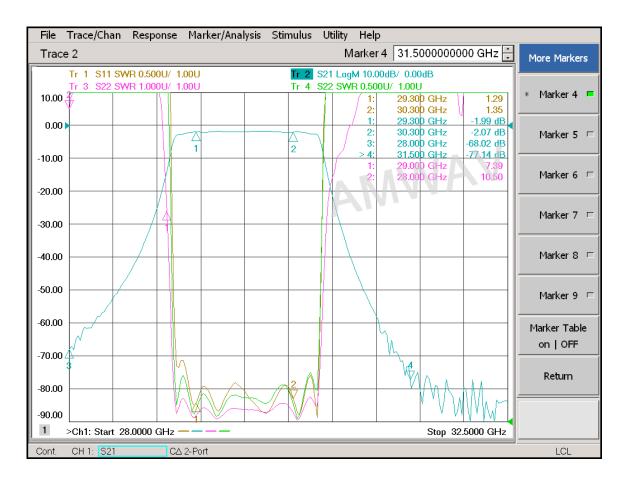

## **Test Curve:**

|                         | Part No. Note     |                                          | Note:   |     |  |
|-------------------------|-------------------|------------------------------------------|---------|-----|--|
| <b>MAMMUAN</b>          |                   | All SPECIFICATIONS ARE SUBJECT TO CHANGE |         |     |  |
| AMWAV Technology, Ltd.  | AWBPF-29.3-30.3GA | WITHOUT NOTICE AT ANY TIME               |         |     |  |
| Website: www.amwav.com  |                   | Scale                                    | DWG No. | REV |  |
| E-mail: sales@amwav.com |                   | 1:1                                      |         | А   |  |
| Tel: +86 02887492975    |                   |                                          |         |     |  |

## **Specifications**

| Parameters                        | Min.                         | Тур.                  | Max.             | Units |  |
|-----------------------------------|------------------------------|-----------------------|------------------|-------|--|
| Frequency range                   | 29.3                         |                       | 30.3             | GHz   |  |
| Insertion Loss                    |                              |                       | 3                | dB    |  |
| Ripple in Pass band               |                              |                       | ±0.5             |       |  |
| VSWR                              |                              |                       | 1.8              |       |  |
| Rejection @ DC-28GHz<br>@ 31.5GHz | 60<br>60                     |                       |                  | dB    |  |
| Group Delay                       |                              |                       | 8                | ns    |  |
| Power Handling                    |                              |                       | 5                | W     |  |
| Operating Temperature             | -45                          |                       | +85              |       |  |
| Impedance                         |                              | 50                    |                  | Ohms  |  |
| Input / Output Connector          | 2.92mm-Female (              | Removable, $\Phi 0$ . | 5mm Pins inside) |       |  |
| Finish                            | Black Paint or Silver Plated |                       |                  |       |  |