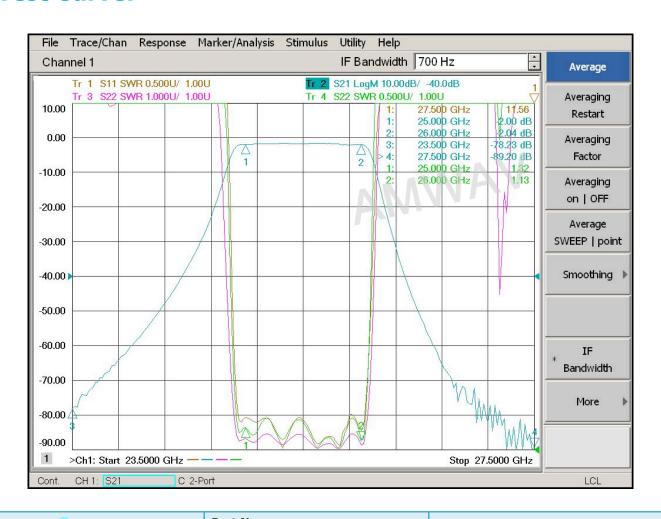

| Black Paint or Silver Plated |                     |                 |            |
|                           |                              |                     |                 |            |

The information contained in this document is accurate to the best of our knowledge and representative of the part described herein. It may be necessary to make modifications to the part and/or the documentation of the part, in order to implement improvements. Amway reserves the right to make such changes as required. Unless otherwise stated, all specifications are nominal.

Website: www.amwav.com Email: sales@amwav.com Tel: +86 02887492975

## **Outline Drawing:**



1. Dimensions are in mm [Inches]

2. Tolerances: Outline drawing: ±0.2 [0.008]

Hole: ±0.2 [0.008]

## **Test Curve:**