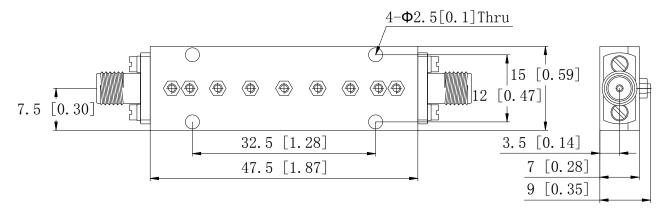

## **Outline Drawing:**

1. Dimensions are in mm [Inches]

2. Tolerances: Outline drawing: ±0.2 [0.008]

Hole: ±0.2 [0.008]