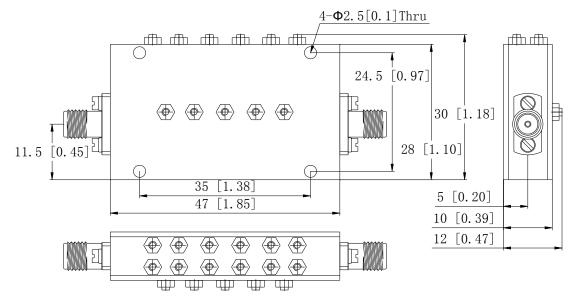

## **Outline Drawing:**

- 1. Dimensions are in mm [Inches]
- 2. Tolerances: Outline drawing: ±0.2 [0.008] Hole: ±0.2 [0.008]