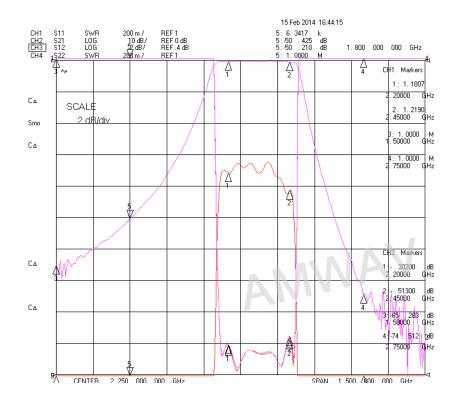

|                 | Ohms  |
| Input / Output Connector           | SMA-Female (R                | emovable, $\Phi 0.5$ r | mm Pins inside) |       |
| Finish                             | Black Paint or Silver Plated |                        |                 |       |

The information contained in this document is accurate to the best of our knowledge and representative of the part described herein. It may be necessary to make modifications to the part and/or the documentation of the part, in order to implement improvements. Amwav reserves the right to make such changes as required. Unless otherwise stated, all specifications are nominal.

## **Outline Drawing:**



- 1. Dimensions are in mm [Inches]
- 2. Tolerances: Outline drawing: ±0.2 [0.008] Hole: ±0.2 [0.008]

### **Test Curve:**



# 

AMWAV Technology, Ltd. Website: www.amwav.com E-mail: sales@amwav.com Tel: +86 02887492975

#### Part No.

AWBPF-2.2-2.45GA

#### Note:

All SPECIFICATIONS ARE SUBJECT TO CHANGE WITHOUT NOTICE AT ANY TIME

| Scale | DWG No. | REV |
|-------|---------|-----|
| 1:1   |         | А   |
|       |         |     |