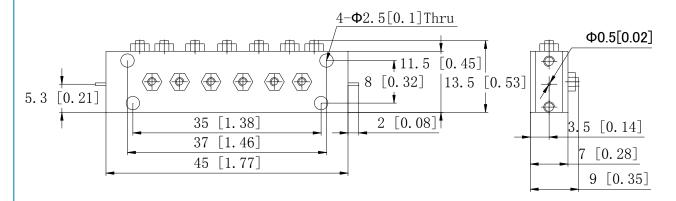

## **Outline Drawing:**

1. Dimensions are in mm [Inches]

2. Tolerances: Outline drawing: ±0.2 [0.008]

Hole: ±0.2 [0.008]