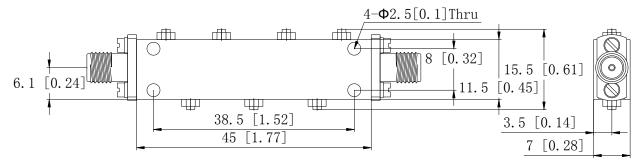

## **Outline Drawing:**

- 1. Dimensions are in mm [Inches]
- 2. Tolerances: Outline drawing: ±0.2 [0.008]

Hole: ±0.2 [0.008]