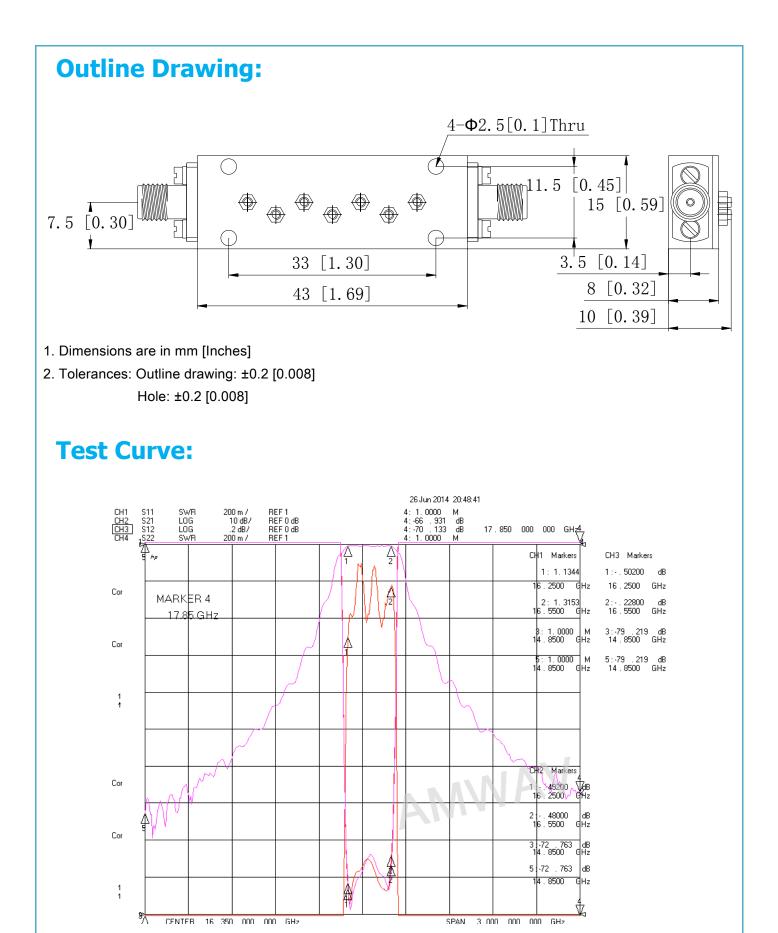

## **Specifications**

| Parameters                            | Min.                         | Тур.                 | Max.            | Units |
|---------------------------------------|------------------------------|----------------------|-----------------|-------|
| Frequency range                       | 16.25                        |                      | 16.55           | GHz   |
| Insertion Loss                        |                              |                      | 0.8             | dB    |
| Ripple in Pass band                   |                              |                      | $\pm$ 0.3       |       |
| VSWR                                  |                              |                      | 1.4             |       |
| Rejection @ DC-14.85GHz<br>@ 17.85GHz | 60<br>60                     |                      |                 | dB    |
| Group Delay                           |                              |                      | 10              | ns    |
| Power Handling                        |                              |                      | 5               | W     |
| Operating Temperature                 | -35                          |                      | +65             |       |
| Impedance                             |                              | 50                   |                 | Ohms  |
| Input / Output Connector              | SMA-Female (Re               | emovable, $\Phi 0.5$ | mm Pins inside) |       |
| Finish                                | Black Paint or Silver Plated |                      |                 |       |