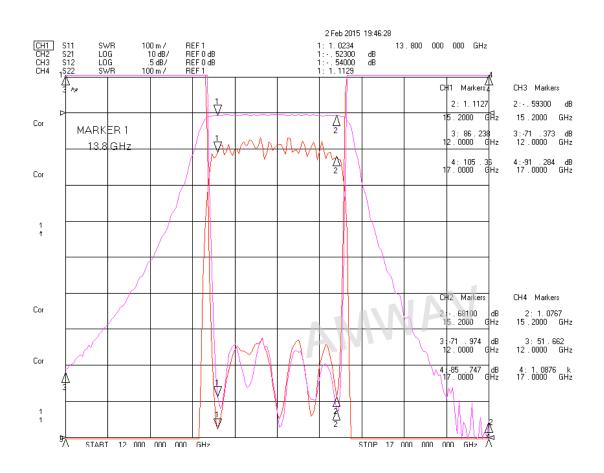

## **Test Curve:**

Website: www.amwav.com E-mail: sales@amwav.com Tel: +86 02887492975 Part No.

AWBPF-13.8-15.2GA

Note:

All SPECIFICATIONS ARE SUBJECT TO CHANGE WITHOUT NOTICE AT ANY TIME

| DWG No. | REV     |
|---------|---------|
|         | Α       |
|         | DWG No. |