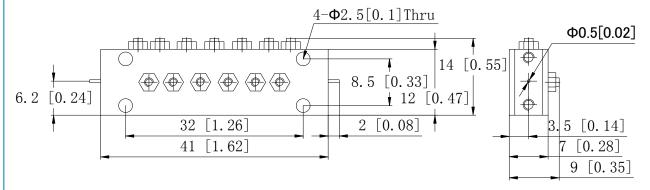

## **Outline Drawing:**

- 1. Dimensions are in mm [Inches]
- 2. Tolerances: Outline drawing: ±0.2 [0.008]

Hole: ±0.2 [0.008]