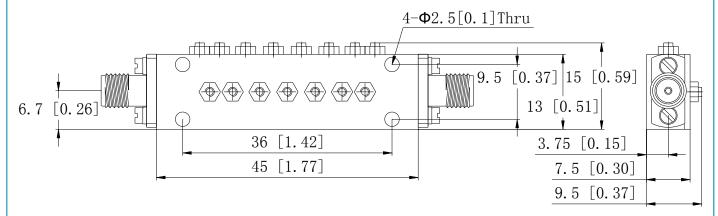

## **Outline Drawing:**

1. Dimensions are in mm [Inches]

2. Tolerances: Outline drawing: ±0.2 [0.008]

Hole: ±0.2 [0.008]